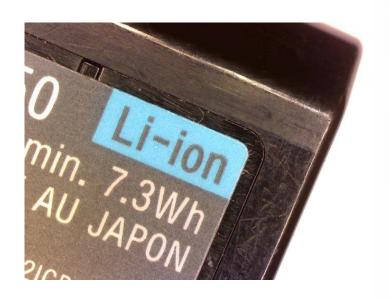

| 0.8×-5×                                                          |
| Zoom Ratio       | 6.3:1                                                            |
| Working Distance | 115mm                                                            |
| Stage Plate      | Frosted Glass Plate, Diameter 100mm                              |
|                  | White&Black round plate, Diameter 100mm                          |
| Focusing Unit    | Coarse Focus Knob with tension adjustable, Moving range 100mm    |
| Illumination     | Incident Illumination 100V-240V/ LED                             |
|                  | Transmitted Illumination 100V-240V/ LED                          |
| Package          | 1pc/carton, 36.5cm*31cm*52cm, 8.5kg                              |



#### **SAMPLE IMAGES**