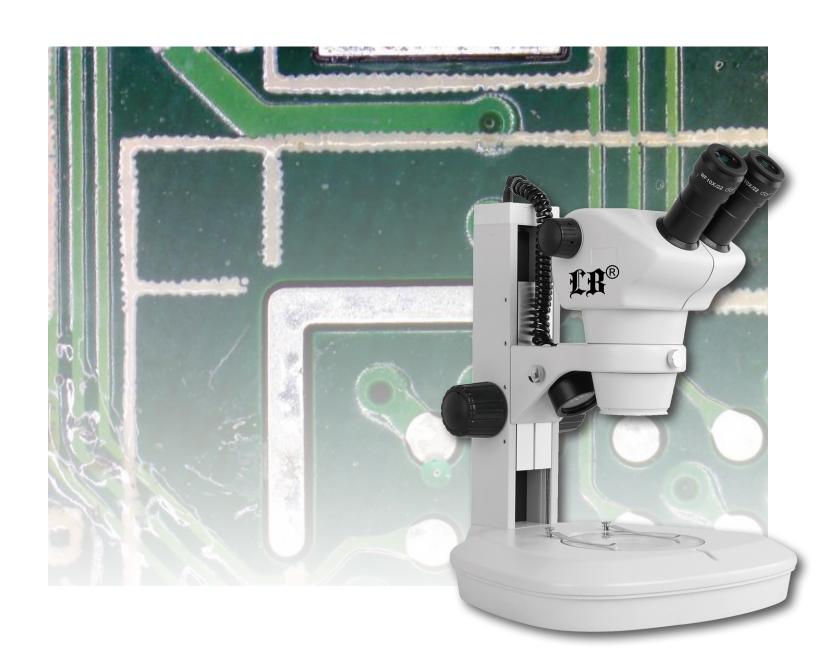

### LB-335 Zoom Binocular Stereo Microscope

**LB-335 Zoom Binocular Stereo Microscope** is also known as low magnification and dissecting microscopes. **LB-335 Zoom Binocular Stereo Microscope** offer sharp 3D images with very competitive price. Optional eyepiece, auxiliary objectives, light source, stands and other accessories can fulfill different requirements.

#### **FEATURES**

- Well-coated optical components, providing sharp and high contrast images and ensure large depth of field.
- High quality optical system with zoom magnification 8×-50×, zoom ratio 1:6.3.
- Various eyepieces, objectives and other accessories can meet different requirements.

#### **SPECIFICATION**

| Item             | Specification                                                    |
|------------------|------------------------------------------------------------------|
| Viewing Head     | Binocular Head, Inclined at 45°, Interpupillary Distance 52-75mm |
| Eyepiece         | Extra wide field eyepiece EW10×/22mm                             |
| Zoom Objective   | 0.8×-5×                                                          |
| Zoom Ratio       | 6.3:1                                                            |
| Working Distance | 115mm                                                            |
| Stage Plate      | Frosted Glass Plate, Diameter 100mm                              |
|                  | White&Black round plate, Diameter 100mm                          |
| Focusing Unit    | Coarse Focus Knob with tension adjustable, Moving range 100mm    |
| Illumination     | Incident Illumination 100V-240V/ LED                             |
|                  | Transmitted Illumination 100V-240V/ LED                          |
| Package          | 1pc/carton, 36.5cm*31cm*52cm, 8.5kg                              |