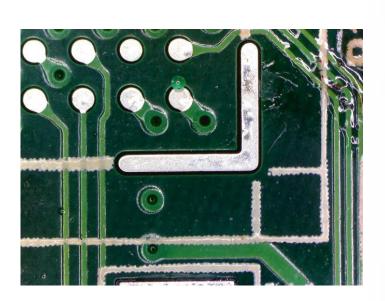

0.8×-5×                                                          |
| Zoom Ratio       | 6.3:1                                                            |
| Working Distance | 115mm                                                            |
| Stage Plate      | Frosted Glass Plate, Diameter 100mm                              |
|                  | White&Black round plate, Diameter 100mm                          |
| Focusing Unit    | Coarse Focus Knob with tension adjustable, Moving range 100mm    |
| Illumination     | Incident Illumination 100V-240V/ LED                             |
|                  | Transmitted Illumination 100V-240V/ LED                          |
| Package          | 1pc/carton, 36.5cm*31cm*52cm, 8.5kg                              |



#### **SAMPLE IMAGES**